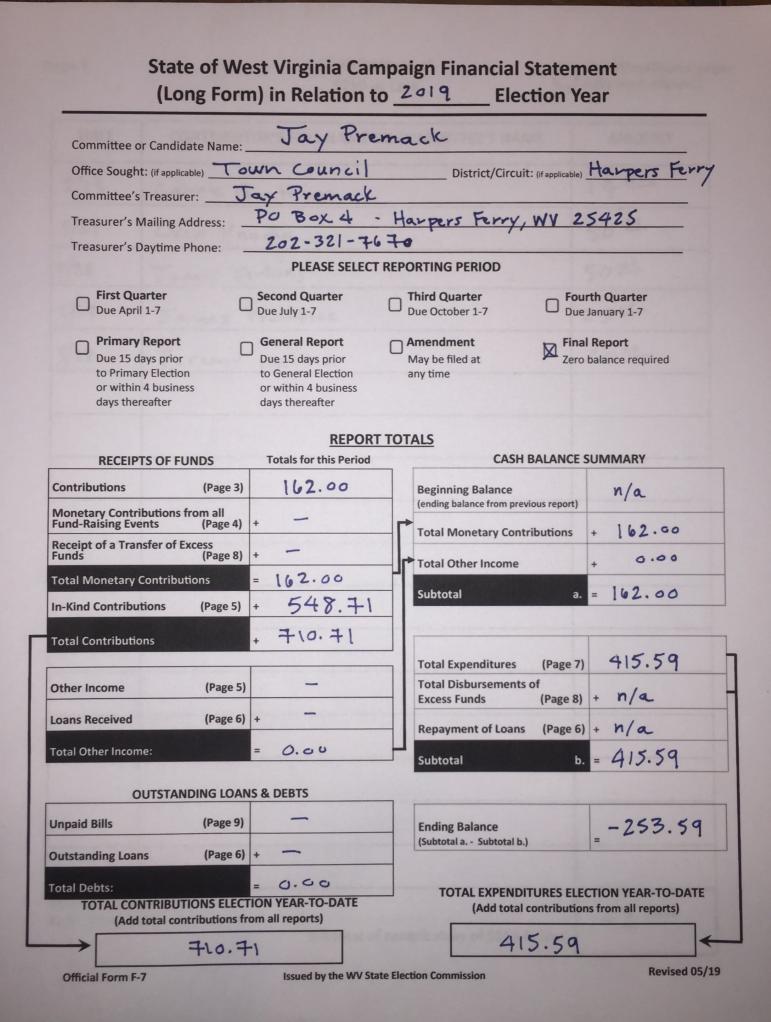

## State of West Virginia Campaign Financial Statement (Long Form) in Relation to <u>2019</u> Election Year

| Office Sought: (if applicat                                                                           | ole) <u>Rec</u>      | order                                                                                        |         | District/Circu                               | uit: (if applicable) | Harpers Fer                              |
|-------------------------------------------------------------------------------------------------------|----------------------|----------------------------------------------------------------------------------------------|---------|----------------------------------------------|----------------------|------------------------------------------|
| Committee's Treasure                                                                                  | r:N/.                | Ą                                                                                            |         |                                              |                      | ,                                        |
| Treasurer's Mailing Ad                                                                                | dress:               |                                                                                              |         |                                              |                      |                                          |
| Treasurer's Daytime P                                                                                 | hone:                |                                                                                              |         |                                              |                      |                                          |
|                                                                                                       |                      | PLEASE SEL                                                                                   | ECT REF | PORTING PERIOD                               |                      |                                          |
| Due April 1-7                                                                                         |                      | cond Quarter<br>ue July 1-7                                                                  |         | Third Quarter<br>Due October 1-7             |                      | <b>rth Quarter</b><br>January 1-7        |
| Primary Report<br>Due 15 days prior<br>to Primary Election<br>or within 4 business<br>days thereafter | D<br>to<br>s o       | eneral Report<br>ue 15 days prior<br>General Election<br>within 4 business<br>ays thereafter | 5       | Amendment<br>May be filed at<br>any time     |                      | Report<br>balance required               |
|                                                                                                       |                      |                                                                                              | ORT TO  |                                              |                      |                                          |
| RECEIPTS OF FU                                                                                        | NDS                  | Totals for this Per                                                                          |         | CASI                                         | H BALANCE S          | SUMMARY                                  |
| ntributions                                                                                           | (Page 3)             | 181.0                                                                                        | 61      | Beginning Balance<br>(ending balance from pr | evious report)       | 54.6                                     |
| onetary Contributions fr<br>nd-Raising Events                                                         | om all<br>(Page 4) + |                                                                                              | 0       | Total Monetary Cor                           |                      | + 181.6                                  |
| ceipt of a Transfer of Ex<br>nds                                                                      | cess<br>(Page 8) +   |                                                                                              | 0       |                                              |                      |                                          |
| tal Monetary Contributi                                                                               |                      | 181.                                                                                         |         | Total Other Income                           |                      | + (                                      |
| Kind Contributions                                                                                    | (Page 5) +           | 417                                                                                          |         | Subtotal                                     | a.                   | = 236.2                                  |
| tal Contributions                                                                                     | +                    | 598                                                                                          |         |                                              |                      |                                          |
| tal contributions                                                                                     |                      | 518                                                                                          | , 11    | Total Expenditures                           | (Page 7)             | 146.6                                    |
| her Income                                                                                            | (Page 5)             |                                                                                              | 0       | Total Disbursement                           |                      |                                          |
| ans Received                                                                                          | (Page 6) +           |                                                                                              |         | Excess Funds                                 | (Page 8)             | +                                        |
|                                                                                                       |                      |                                                                                              | 0       | Repayment of Loan                            | s (Page 6)           | +                                        |
| tal Other Income:                                                                                     | =                    |                                                                                              | 0       | Subtotal                                     | b.                   | = 146.6                                  |
| OUTSTAN                                                                                               | DING LOANS &         | DEBTS                                                                                        |         |                                              |                      |                                          |
| paid Bills                                                                                            | (Page 9)             |                                                                                              | 0       | Ending Balance                               |                      | •                                        |
| Itstanding Loans                                                                                      | (Page 6) +           |                                                                                              | 0       | (Subtotal a Subtotal b                       | ».)                  | = 89.6                                   |
| tal Debts:<br>TOTAL CONTRIBUT                                                                         | =                    |                                                                                              | 0       |                                              |                      | TION YEAR-TO-DATE<br>s from all reports) |

**Official Form F-7** 

Revised 05/19