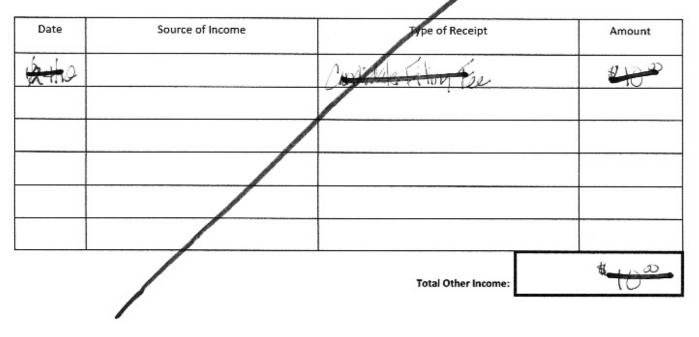

## OTHER INCOME: INTEREST, REFUNDS, MISCELLANEOUS RECEIPTS

| Date | Source of Income | Type of Receipt     | Amount |
|------|------------------|---------------------|--------|
|      |                  |                     |        |
|      |                  |                     |        |
|      |                  |                     |        |
|      |                  |                     |        |
|      |                  |                     |        |
|      |                  |                     |        |
|      |                  | Total Other Income: | 0      |